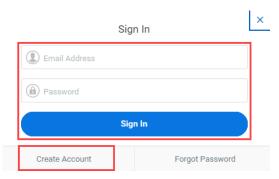

2. Click Create Account and enter your email address and a password of your choice.

3. Once you create an account, an email will be sent to you to verify the account. Email verification will expire within 24 hours. Verify your account and come back to the Sign In page.

- 4. Log in with your email address and password.
- 5. Click Sign In.
- 6. Click Register to begin.