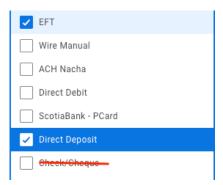

#### **IMPORTANT NOTE ABOUT PAYMENT TYPE**

In order to get reimbursed as quickly as possible, **DO NOT SELECT "CHEQUE" AS A PAYMENT TYPE**. Since Workday has come into effect, cheques will take even longer to process. Please select both Electronic Funds Transfer (EFT) and Direct Deposit only.

### **Accepted Payment Types**

In order to get reimbursed as quickly as possible, **DO NOT SELECT "CHEQUE" AS A PAYMENT TYPE**. Since Workday has come into effect, cheques will take even longer to process. Please select Electronic Funds Transfer (EFT) and Direct Deposit only.