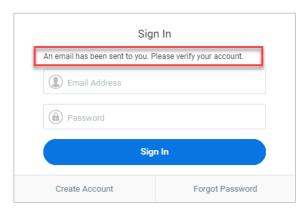

2. Click Create Account and enter your email address and a password of your choice.

3. Once you create an account, an email will be sent to you to verify the account. Email verification will expire within 24 hours. Verify your account and come back to the Sign In page.