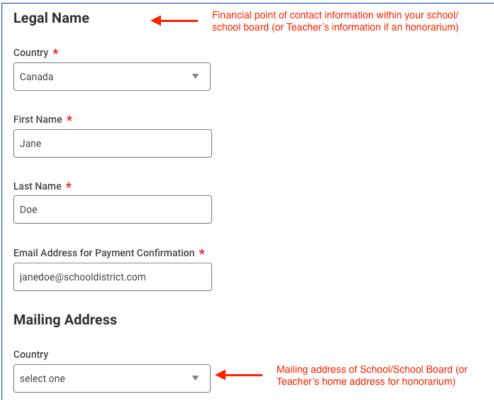

#### **Legal entity Name**

For school/school board: name of organization that will be receiving the payment (e.g. School Name or School Board).

OR

For Teachers (honorarium/expenses): LastName, FirstName

#### **Remit-To Address**

For school/school board: fill out address of school or school board that will be receiving the payment For teacher (honorarium/expenses): fill out home address

## **Mailing address**

For school/school board: fill out address of school or school board that will be receiving the payment For teacher (honorarium/expenses): fill out home address