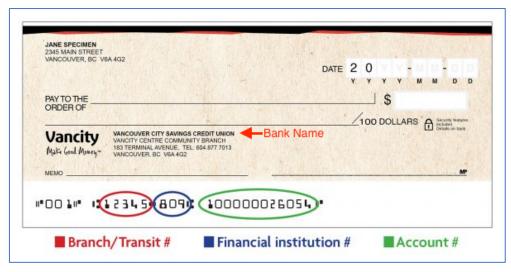

#### Where to find Bank Account Details?

Bank Account Details can be found on your void cheque (see picture below to identify the numbers) OR by logging into your online bank account and requesting a "Direct Deposit Form". There is also a form you can use at the end of this document. Ensure that the information entered is verified as the system is unable to validate the details with the bank.

| INFORMATION DU FOURNISSEUR                                                                                                                                                                                      | SUPPLIER INFORMATION                                                                                                                                                                                       |
|-----------------------------------------------------------------------------------------------------------------------------------------------------------------------------------------------------------------|------------------------------------------------------------------------------------------------------------------------------------------------------------------------------------------------------------|
| Nom du fournisseur                                                                                                                                                                                              | Supplier's name                                                                                                                                                                                            |
|                                                                                                                                                                                                                 |                                                                                                                                                                                                            |
| No. de téléphone                                                                                                                                                                                                | Telephone number                                                                                                                                                                                           |
| inclure l'indicatif régional et le poste                                                                                                                                                                        | Include area code and extension                                                                                                                                                                            |
| Courriel                                                                                                                                                                                                        | Email                                                                                                                                                                                                      |
| pour l'envoi de l'avis de dépôt bancaire                                                                                                                                                                        | for sending the deposit information                                                                                                                                                                        |
| INFORMATION BANCAIRE                                                                                                                                                                                            | BANKING INFORMATION                                                                                                                                                                                        |
| Nom de l'établissement financier                                                                                                                                                                                | Name of financial institution                                                                                                                                                                              |
| ***Si vous utilisez ce formulaire, vous n'avez qu'à le remplir à l'ordinateur et le sauvegarder sous forme PDF (pas nécessaire d'imprimer). Par la suite, vous le soumettrez lors de l'inscription sur Workday. | ***If you use this form, you simply fill it out on your computer and save it as a PDF (it is not necessary to print it out). You then submit it as an attachment according to the instructions on Workday. |
| L'information bancaire se trouve sur votre chèque (voir exemple ci-dessous) ou peut être fournie par votre établissement financier.                                                                             | The banking information is located on your cheque (see below) or can be provided by your financial institution                                                                                             |
| #999# #99999m9999# 999m999m9#                                                                                                                                                                                   | *                                                                                                                                                                                                          |
| Numéro de compte  Numéro d'institution (3 chiffres)  Numéro de transit de la succursale (5 chiffres)  Numéro du chèque                                                                                          | 1 2 3 4 Account number  Institution number (3 digits)  Branch number (5 digits)  Cheque number                                                                                                             |
| Numéro de transit de la succursale (5 chiffres)                                                                                                                                                                 | Branch/Transit number (5 digits)                                                                                                                                                                           |
| Numéro d'identification/d'institution de banque (3 chiffres)                                                                                                                                                    | Institution number (3 digits)                                                                                                                                                                              |
| Numéro de compte                                                                                                                                                                                                | Account number                                                                                                                                                                                             |