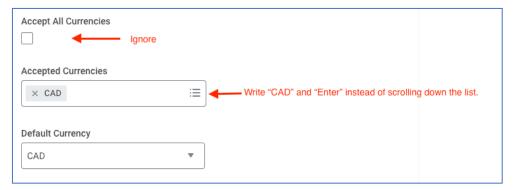

#### **Currencies**

Accept All Currencies: ignore

#### **Accepted Currencies**

Write "CAD" and "Enter" instead of scrolling down the list.