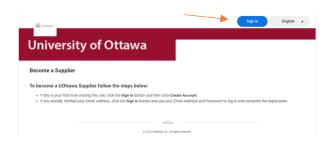

### Step 1 – Access the Supplier Self Registration website and Sign In/Create an Account

1. Go to the <u>Supplier Self Registration site</u>. Click on Sign In to access the login screen to create an account.